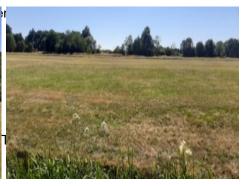

## Building land with airstrip

77 000 €[ Vergoedingen aan de verkoper ]

Referentie : AF25499
Grond oppervlak : 2 300 m²
Grond belasting : 145 €

Located 20 minutes north of Tarbes, this building land measures serviced 2300 m<sup>2</sup> and is in an Airpark with a private aerodrome for a light aircraft. The airstrip is turf, 700m x 22m, with 10 m of safety zone on each side and wind sock.

Situated in one of the few Airparks in France, where you can place your plane in front of your house, and reviving a tradition of the French airmail service which had transatlantic seaplanes leaving from the lake of Biscarrosse, this land offers the possibility of building your dream house and to take off from the front of your property in complete freedom.