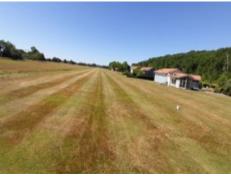

## Building land with airstrip

77 000 €[ Vergoedingen aan de verkoper ]

Referentie : AF25499
Grond oppervlak : 2 300 m²
Grond belasting : 145 €

Located 20 minutes north of Tarbes, this building land measures serviced 2300 m<sup>2</sup> and is in an Airpark with a private aerodrome for a light aircraft. The airstrip is turf, 700m x 22m, with 10 m of safety zone on each side and wind sock.

Situated in one of the few Airparks in France, where you can place your plane in front of your house, and reviving a tradition of the French airmail service which had transatlantic seaplanes leaving from the lake of Biscarrosse, this land offers the possibility of building your dream house and to take off from the front of your property in complete freedom.