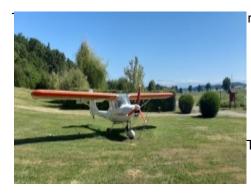

## Building land with airstrip

77 000 €[ Vergoedingen aan de verkoper ]

Referentie : AF25499
Grond oppervlak : 2 300 m²
Grond belasting : 145 €

Located 20 minutes north of Tarbes, this building land measures serviced 2300 m<sup>2</sup> and is in an Airpark with a private aerodrome for a light aircraft. The airstrip is turf, 700m x 22m, with 10 m of safety zone on each side and wind sock.

Situated in one of the few Airparks in France, where you can place your plane in front of your house, and reviving a tradition of the French airmail service which had transatlantic seaplanes leaving from the lake of Biscarrosse, this land offers the possibility of building your dream house and to take off from the front of your property in complete freedom.