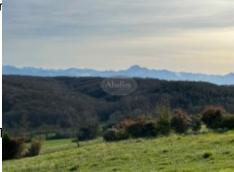

## Plot, magnificent views of Pyrenees

51 000 €[ Vergoedingen aan de verkoper ]

Referentie: AF25750
Grond oppervlak: 4 500 m²

Located between Castelnau-Magnoac and Lannemezan, this wonderful building plot of 4,500 m² has clear 180° views of the Pyrenees.

This truly exceptional plot of land is ideally situated with a vantage point of views of a large part of the Pyrenees, with the Pic du Midi just in front of you.

The land is serviced and has mains water and electricity on the edge of the road.