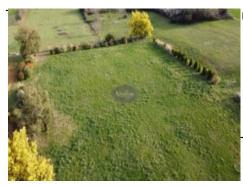

## Plot, magnificent views of Pyrenees

51 000 €[ Vergoedingen aan de verkoper ]

Referentie: AF25750
Grond oppervlak: 4 500 m²

Located between Castelnau-Magnoac and Lannemezan, this wonderful building plot of 4,500 m² has clear 180° views of the Pyrenees.

This truly exceptional plot of land is ideally situated with a vantage point of views of a large part of the Pyrenees, with the Pic du Midi just in front of you.

The land is serviced and has mains water and electricity on the edge of the road.

About 15 trees have been planted, in addition to the mimosas which were already present. The plot is marked off with small bushes.

There is also a 20 m² outbuilding built of breeze block and with a tiled roof. It could be used as a garden shed, a small workshop or even as a guest room.