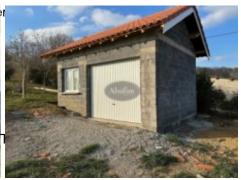

About 15 trees have been planted, in addition to the mimosas which were already present. The plot is marked off with small bushes.

There is also a 20 m² outbuilding built of breeze block and with a tiled roof. It could be used as a garden shed, a small workshop or even as a guest room.