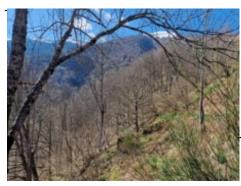

## Oak forest with spring

24 000 € [ Vergoedingen aan de verkoper ]

Referentie: AF25773Grond oppervlak: 8 500 m²

Located 15 minutes from Arreau, these two sunny hillside wooded plots have a total surface of 8500 m². Mainly composed of oak trees, there and a spring and an old barn in ruins. Situated 400 metres from the village and accessible either on foot or by quad. A beautiful view in front of the Pic de l'Arbizon. Peaceful and near all conveniences. An ideal spot for an escape in the mountains in the Valley of Aure.

Situated 400 metres from the village, on a sunny hillside facing due south, these two wooded parcels of land are composed of oak trees, a spring and an old bar in ruins. Accessible on foot or by quad. Lovely views facing the Pic de l'Arbizon. An ideal spot in the forest for an escape into the Valley of Aure in order to enjoy nature and peace, yet near all conveniences.