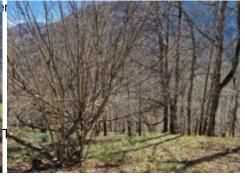

## Oak forest with spring

24 000 € [ Vergoedingen aan de verkoper ]

Referentie: AF25773Grond oppervlak: 8 500 m²

Located 15 minutes from Arreau, these two sunny hillside wooded plots have a total surface of 8500 m². Mainly composed of oak trees, there and a spring and an old barn in ruins. Situated 400 metres from the village and accessible either on foot or by quad. A beautiful view in front of the Pic de l'Arbizon. Peaceful and near all conveniences. An ideal spot for an escape in the mountains in the Valley of Aure.

Situated 400 metres from the village, on a sunny hillside facing due south, these two wooded parcels of land are composed of oak trees, a spring and an old bar in ruins. Accessible on foot or by quad. Lovely views facing the Pic de l'Arbizon. An ideal spot in the forest for an escape into the Valley of Aure in order to enjoy nature and peace, yet near all conveniences.