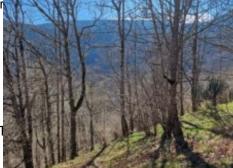

## Oak forest with spring

24 000 € [ Vergoedingen aan de verkoper ]

Referentie: AF25773Grond oppervlak: 8 500 m²

Located 15 minutes from Arreau, these two sunny hillside wooded plots have a total surface of 8500 m². Mainly composed of oak trees, there and a spring and an old barn in ruins. Situated 400 metres from the village and accessible either on foot or by quad. A beautiful view in front of the Pic de l'Arbizon. Peaceful and near all conveniences. An ideal spot for an escape in the mountains in the Valley of Aure.

Situated 400 metres from the village, on a sunny hillside facing due south, these two wooded parcels of land are composed of oak trees, a spring and an old bar in ruins. Accessible on foot or by quad. Lovely views facing the Pic de l'Arbizon. An ideal spot in the forest for an escape into the Valley of Aure in order to enjoy nature and peace, yet near all conveniences.