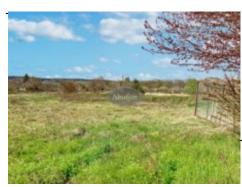

## 1500 m<sup>2</sup> plot of land 56 000 € [ Vergoedingen aan de verkoper ]

Referentie: AF25780
Grond oppervlak: 1 500 m²

Located 7 minutes from Tarbes in the outskirts, this nice flat plot of land without planning permission measures 1500 m<sup>2</sup> and is set back from the main roads. It is near a hiking trail (Bois du commandeur).