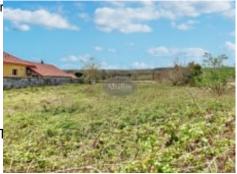

## 1500 m<sup>2</sup> plot of land 56 000 € [ Vergoedingen aan de verkoper ]

Referentie: AF25780
Grond oppervlak: 1 500 m²

Located 7 minutes from Tarbes in the outskirts, this nice flat plot of land without planning permission measures 1500 m<sup>2</sup> and is set back from the main roads. It is near a hiking trail (Bois du commandeur).