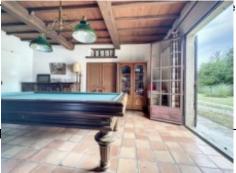

The first house measures 143 m² and is composed of a bright living room (26 m²) with a fireplace. Next to it is a big sun room (17 m²) for your most beautiful plants and lemon trees.

The ground floor also has a kitchen (19 m²), a bedroom (17 m²), a bathroom and a separate toilet.

The second house measures 156 m² and is composed of a big 27 m² room, followed by a dining room (20 m²). You'll appreciate curling up next to the fireplace in winter. This room has a kitchenette (6 m²). Both rooms have direct access to the outside.