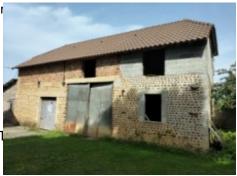

The pebble barn has a 110m² footprint, offers lots of space and is easily transformed to your requirements: gîte, workshop, garage, livestock...the tile roof is in good condition.

The other buildings are located to the rear:

- A big open sided hangar for housing farm equipment
- Two breeze-block buildings (300m<sup>2</sup> & 450m<sup>2</sup>) used for the property's previous livestock business.

This buildings are connected to water and electricity mains and could be used for numerous purposes: stables, storage, workshop etc.