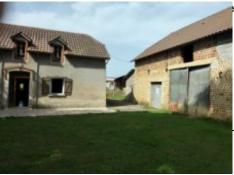

The pebble barn has a 110m² footprint, offers lots of space and is easily transformed to your requirements: gîte, workshop, garage, livestock...the tile roof is in good condition.

The other buildings are located to the rear:

- A big open sided hangar for housing farm equipment
- Two breeze-block buildings (300m<sup>2</sup> & 450m<sup>2</sup>) used for the property's previous livestock business.

This buildings are connected to water and electricity mains and could be used for numerous purposes: stables, storage, workshop etc.