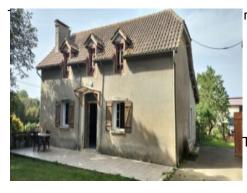

The original farm buildings comprise a Béarn-style home and pebble-walled barn.

The house has 146m² of living space. The ground floor has a spacious living room with fireplace and open kitchen, two bedrooms, a bathroom and toilet. Upstairs are two bedrooms, a recent bathroom and a toilet. It requires no major building work. The tile roof and pebble walls are in excellent condition. The ground floor has PVC double glazing. Up until now, the heating has been provided by a large wood burner. The septic tank system is not up to code.