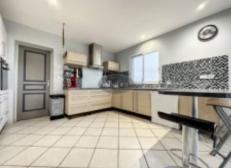

This house was built in 2010 (RT2012), is isolated, not overlooked and faces south. You'll be pleased with the peaceful setting in the countryside with all conveniences only 15 minutes away.

The entrance hall was built in cupboards. It gives onto a big living area (50 m²) consisting of a sitting area, a dining room and a kitchen. All the spaces are very bright thanks to three patio doors that give onto the terrace and garden.