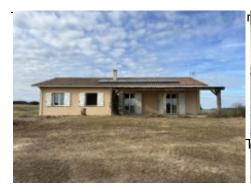

## Single-storey house, bright and isolated

166 000 € [ Vergoedingen aan de verkoper ]

Referentie: AF26008
Aantal kamers: 5
Aantal slaapkamers: 3
Woon oppervlak: 105 m²
Grond oppervlak: 5 003 m²
Grond belasting: 988 €

Located between Trie-sur-Baïse and Mirande, quietly situated and isolated, this single-storey house is very bright and has a living space of 105 m² (3 bedrooms) on a 5000 m² plot of land with clear views.

This house was built in 2010 (RT2012), is isolated, not overlooked and faces south. You'll be pleased with the peaceful setting in the countryside with all conveniences only 15 minutes away.

The entrance hall was built in cupboards. It gives onto a big living area (50 m²) consisting of a sitting area, a dining room and a kitchen. All the spaces are very bright thanks to three patio doors that give onto the terrace and garden.

Roof in very good condition.

Possibility of purchasing an addition 1 hectare of land.

Located 15 minutes from Trie-sur-Baïse; 8 min from Miélan; 15 min from Mirande; 45 min from Tarbes; 1 hr 40 min from Toulouse and its airport; 2 hr 15 min from the Atlantic Coast.