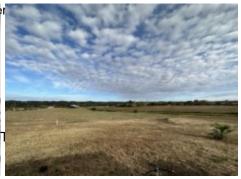

Located between Trie-sur-Baïse and Mirande, quietly situated and isolated, this single-storey house is very bright and has a living space of 105 m² (3 bedrooms) on a 5000 m² plot of land with clear views.

The roof has solar panels (3Kwh) that can assure energy consumption during the day, resulting in very low yearly energy consumption.

The entire grounds are sunny and can be planted with trees to your liking.