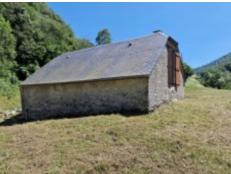

## Converted barn in region of Toy

222 000 €[ Vergoedingen aan de verkoper ]

Referentie: AF26038
Aantal kamers: 4
Aantal slaapkamers: 3
Woon oppervlak: 100 m²
Grond oppervlak: 5 900 m²

Located 5 minutes from a charming village in the region of Toy, in an isolated spot in the mountains and on a plot of 5900 m², this former barn has been converted into a second home. Measuring 120 m², the ground floor is composed of a big living room, a kitchen, a toilet and a shower-room. Upstairs there is a big landing and three bedrooms. Lovely sunny views. Ready to be occupied. Drainage up to code. Connected to electric power grid. Five minute walk to reach it. A quiet and pleasant place.

Just outside a small village in the region of Toy and not very far from Luz Saint Sauveur, this old barn has been converted into a second home and has beautiful sunny views. Facing south on a plot of 5900 m². The individual drainage system is up to code. Connect to EDF grid. Rain water collected for water. The ground floor has a big living room, a fireplace, a kitchenette, a toilet and a shower-room. Upstairs there is a big landing and three bedrooms. Roof recently covered with slate tiles. Ready to be occupied. Five minute walk to reach it. An isolated and quiet sport that is near all conveniences and 30 min from ski resorts.