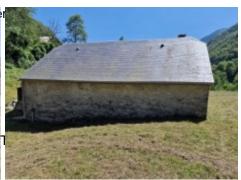

## Converted barn in region of Toy

222 000 €[ Vergoedingen aan de verkoper ]

Referentie: AF26038
Aantal kamers: 4
Aantal slaapkamers: 3
Woon oppervlak: 100 m²
Grond oppervlak: 5 900 m²

Located 5 minutes from a charming village in the region of Toy, in an isolated spot in the mountains and on a plot of 5900 m², this former barn has been converted into a second home. Measuring 120 m², the ground floor is composed of a big living room, a kitchen, a toilet and a shower-room. Upstairs there is a big landing and three bedrooms. Lovely sunny views. Ready to be occupied. Drainage up to code. Connected to electric power grid. Five minute walk to reach it. A quiet and pleasant place.

Just outside a small village in the region of Toy and not very far from Luz Saint Sauveur, this old barn has been converted into a second home and has beautiful sunny views. Facing south on a plot of 5900 m². The individual drainage system is up to code. Connect to EDF grid. Rain water collected for water. The ground floor has a big living room, a fireplace, a kitchenette, a toilet and a shower-room. Upstairs there is a big landing and three bedrooms. Roof recently covered with slate tiles. Ready to be occupied. Five minute walk to reach it. An isolated and quiet sport that is near all conveniences and 30 min from ski resorts.