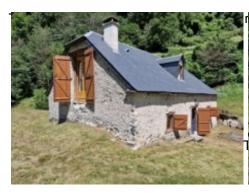

## Converted barn in region of Toy

222 000 €[ Vergoedingen aan de verkoper ]

Referentie: AF26038
Aantal kamers: 4
Aantal slaapkamers: 3
Woon oppervlak: 100 m²
Grond oppervlak: 5 900 m²

Located 5 minutes from a charming village in the region of Toy, in an isolated spot in the mountains and on a plot of 5900 m², this former barn has been converted into a second home. Measuring 120 m², the ground floor is composed of a big living room, a kitchen, a toilet and a shower-room. Upstairs there is a big landing and three bedrooms. Lovely sunny views. Ready to be occupied. Drainage up to code. Connected to electric power grid. Five minute walk to reach it. A quiet and pleasant place.

Just outside a small village in the region of Toy and not very far from Luz Saint Sauveur, this old barn has been converted into a second home and has beautiful sunny views. Facing south on a plot of 5900 m². The individual drainage system is up to code. Connect to EDF grid. Rain water collected for water. The ground floor has a big living room, a fireplace, a kitchenette, a toilet and a shower-room. Upstairs there is a big landing and three bedrooms. Roof recently covered with slate tiles. Ready to be occupied. Five minute walk to reach it. An isolated and quiet sport that is near all conveniences and 30 min from ski resorts.