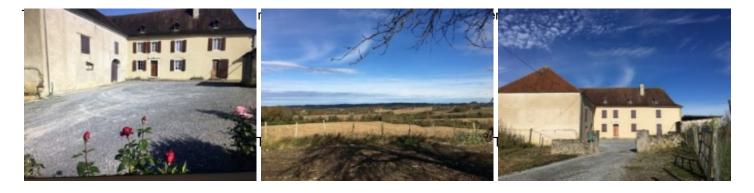

Located between Sauveterre de Béarn and Navarrenx, this property from the 19th century measures 172 m<sup>2</sup> and is composed of a dining room, a kitchen, 4 big bedrooms and outbuildings, all on 2.7 hectares of land with wonderful views of the countryside and the mountains.

With a good viewpoint and facing due south, this farmhouse has magnificent views of the Pyrenees and the surrounding countryside.

To the right of the entrance hall (9 m<sup>2</sup>) is a dining room (24 m<sup>2</sup>) with a fireplace and a big 15 m<sup>2</sup> room that could be used as a bedroom.

There is direct access to the attic, which can be converted to your needs.

The adjoining stone barn (380 m<sup>2</sup>) has two levels and can be converted to your liking.

The roofing of the house and the barns were overhauled about 15 years ago, as well as the façade.