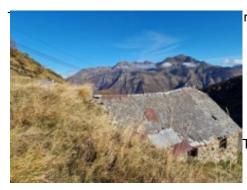

## Barn, lovely mountain views

88 000 € [ Vergoedingen aan de verkoper ]

Referentie: AF26085
Aantal kamers: 2
Woon oppervlak: 70 m²
Grond oppervlak: 1 067 m²

Located 5 minutes from the ski station Luz Saint Sauveur, at an altitude of 1600 m², with a vantage point on 1065 m² of land, this barn to restore has a floor surface of 45 m². The walls are stone and the slate tiled roof needs an overhauling. A spring is near the structure. Permission for conversion has just been granted by the authorities. An ideal property for a second home or rental in the region of Toy.

Situated near mountain hiking trails and the ski slopes of Luz Ardiden, at an altitude of 1600 m² on 1067 m² of land, this barn to restore has a floor surface of 45 m². There is a spring and easy access all year long. Beautiful sunny views of the mountains. Permission for conversion has recently been granted by the authorities. Ideal spot for a second home or a rental in the region of Toy. Renovation must respect the «Mountain Laws.»