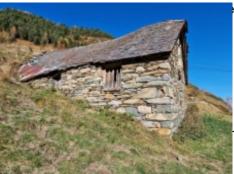

## Barn, lovely mountain views

88 000 € [ Vergoedingen aan de verkoper ]

Referentie: AF26085
Aantal kamers: 2
Woon oppervlak: 70 m²
Grond oppervlak: 1 067 m²

Located 5 minutes from the ski station Luz Saint Sauveur, at an altitude of 1600 m², with a vantage point on 1065 m² of land, this barn to restore has a floor surface of 45 m². The walls are stone and the slate tiled roof needs an overhauling. A spring is near the structure. Permission for conversion has just been granted by the authorities. An ideal property for a second home or rental in the region of Toy.

Situated near mountain hiking trails and the ski slopes of Luz Ardiden, at an altitude of 1600 m² on 1067 m² of land, this barn to restore has a floor surface of 45 m². There is a spring and easy access all year long. Beautiful sunny views of the mountains. Permission for conversion has recently been granted by the authorities. Ideal spot for a second home or a rental in the region of Toy. Renovation must respect the «Mountain Laws.»