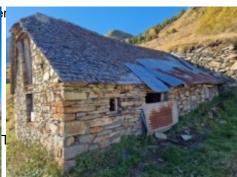

## Barn, lovely mountain views

88 000 € [ Vergoedingen aan de verkoper ]

Referentie: AF26085
Aantal kamers: 2
Woon oppervlak: 70 m²
Grond oppervlak: 1 067 m²

Located 5 minutes from the ski station Luz Saint Sauveur, at an altitude of 1600 m², with a vantage point on 1065 m² of land, this barn to restore has a floor surface of 45 m². The walls are stone and the slate tiled roof needs an overhauling. A spring is near the structure. Permission for conversion has just been granted by the authorities. An ideal property for a second home or rental in the region of Toy.

Situated near mountain hiking trails and the ski slopes of Luz Ardiden, at an altitude of 1600 m² on 1067 m² of land, this barn to restore has a floor surface of 45 m². There is a spring and easy access all year long. Beautiful sunny views of the mountains. Permission for conversion has recently been granted by the authorities. Ideal spot for a second home or a rental in the region of Toy. Renovation must respect the «Mountain Laws.»