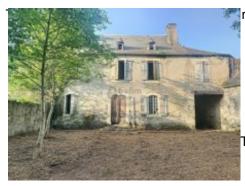

## Farmhouse to renovate

46 000 € [ Vergoedingen aan de verkoper ]

Referentie: AF26088
Aantal kamers: 9
Aantal slaapkamers: 3
Woon oppervlak: 180 m²
Grond oppervlak: 1 200 m²

Located 15 minutes from Lannemezan, in the direction of St. Lary and in a charming village of the Baronnies, this farmhouse needs a complete renovation. With a living space of 180 m², it can be converted to your liking. The property includes outbuildings, two pigsties and a cowshed, and a garden measuring 1200 m².

There is also a second pigsty (23 m²) and another outbuilding (33 m²).

The house sits on a garden measuring 1200 m<sup>2</sup>.

All the buildings need to be renovated. The construction is traditional. The walls are stone built. The roof is slate tiled. The house has electricity.