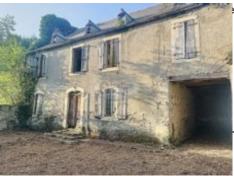

## Farmhouse to renovate

46 000 € [ Vergoedingen aan de verkoper ]

Referentie: AF26088
Aantal kamers: 9
Aantal slaapkamers: 3
Woon oppervlak: 180 m²
Grond oppervlak: 1 200 m²

Located 15 minutes from Lannemezan, in the direction of St. Lary and in a charming village of the Baronnies, this farmhouse needs a complete renovation. With a living space of 180 m², it can be converted to your liking. The property includes outbuildings, two pigsties and a cowshed, and a garden measuring 1200 m².

There is also a second pigsty (23 m²) and another outbuilding (33 m²).

The house sits on a garden measuring 1200 m<sup>2</sup>.

All the buildings need to be renovated. The construction is traditional. The walls are stone built. The roof is slate tiled. The house has electricity.