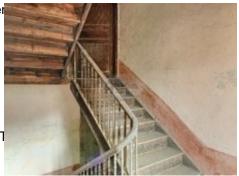

A wooden staircase leads to the first floor, which has a 25 m<sup>2</sup> bedroom leading to another bedroom (21.5 m<sup>2</sup>).

Off the landing, there is also a 33.8 m<sup>2</sup> bedroom that leads to an 18 m<sup>2</sup> bedroom.