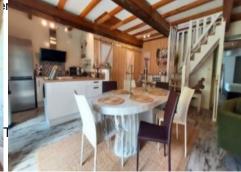

The front door opens onto a huge 50 m² room consisting of the living room and dining room with an open-plan kitchen. The room has a lovely open fireplace.

This room is followed by the master bedroom (27 m<sup>2</sup>), which has a private shower-room and walk-in closet.