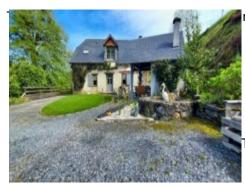

## Renovated shepherd's cottage 3,5 hectares

**333 000 €**[ Vergoedingen aan de verkoper ]

Referentie: AF26091
Aantal kamers: 5
Aantal slaapkamers: 4
Woon oppervlak: 130 m²
Grond oppervlak: 35 000 m²

Located 15 minutes west of Bagnères-de-Bigorre, this charming Pyrenean shepherd's cottage measures 130 m² and is composed of a living-cum-dining room with an open-plan kitchen, a master bedroom, 3 more bedrooms and two shower-rooms. It enjoys an enchanting environment with 3.5 hectares of land.

No work is needed for this house. It has exposed wood and the walls and frames are made of regional stone, which gives the house a preserved style of the epoch with a current and modern decoration.

The house is reached via a private trail that crosses the land.

This shepherd's cottage sits in a lush setting, part being a forest, and with a spring. It faces south with hills and the surrounding mountains. A true haven of peace.

The roof is slate tiled. The roof structure is traditional. Constructed of regional stone. Heating and hot water are electrical, in addition to the fireplace. Drainage connected to a recent septic tank.