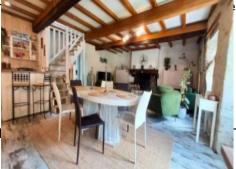

The front door opens onto a huge 50 m² room consisting of the living room and dining room with an open-plan kitchen. The room has a lovely open fireplace.

This room is followed by the master bedroom (27 m<sup>2</sup>), which has a private shower-room and walk-in closet.