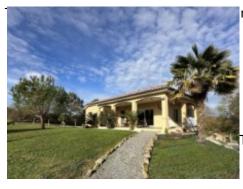

Located 15 mins from Lannemezan and from the Castelnau-Magnoac, in an overlooking position, is this pretty bungalow for sale offering 110m<sup>2</sup> of living space and which doesn't lack selling points: a spacious living area with open kitchen, three bedrooms and a full 110m<sup>2</sup> basement as well as a garden with view of the Pyrenees.

There is only one thing for you to do in the house: unpack and make yourself at home.

The land measures 1600m² and has a spacious parking area and needs little maintenance, you will enjoy the view while the automated grass cutter does the work.