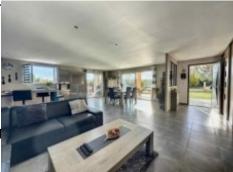

Once the automated gate is open, a small path leads to the basement garage or to the path leading to the entrance to the house.

Thanks to the wall with glass partition, the small entrance hall with coat-hanging space will put you immediately in to the cosy atmosphere of this home and the 57m² living space. Enjoying lots of natural light, it has a fully equipped kitchen, an 11kw pellet burner and two big patio doors opening to the covered terrace, facing south towards the Pyrenees.