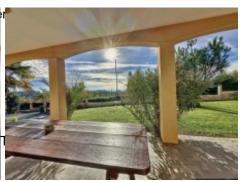

Once the automated gate is open, a small path leads to the basement garage or to the path leading to the entrance to the house.

Thanks to the wall with glass partition, the small entrance hall with coat-hanging space will put you immediately in to the cosy atmosphere of this home and the 57m² living space. Enjoying lots of natural light, it has a fully equipped kitchen, an 11kw pellet burner and two big patio doors opening to the covered terrace, facing south towards the Pyrenees.