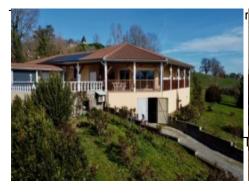

## Detached house on heights

315 000 €[ Vergoedingen aan de verkoper ]

Referentie: AF26173
Aantal kamers: 7
Aantal slaapkamers: 2
Woon oppervlak: 145 m²
Grond oppervlak: 6 600 m²
Grond belasting: 311 €

Located between Castelnau-Magnoac and Masseube, this lovely detached house from 2008 has a living space of 145 m<sup>2</sup>, faces due south and sits on the heights of a charming village. It is composed of a kitchen, a living room, 2 bedrooms, 2 shower-rooms, a pantry, a huge basement and several outbuildings on the surrounding garden of more than 6600 m<sup>2</sup>.

Sitting on a hill, the house overlooks the landscape and has panoramic views of the Pyrenees.

From the partially covered terrace there are several patio doors to enter the house. The big bright living room measures 66.5 m² and the fully-fitted kitchen (20 m²) communicates with the two living spaces.