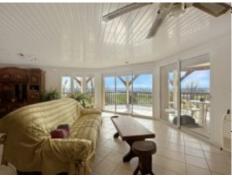

Sitting on a hill, the house overlooks the landscape and has panoramic views of the Pyrenees.

From the partially covered terrace there are several patio doors to enter the house. The big bright living room measures 66.5 m² and the fully-fitted kitchen (20 m²) communicates with the two living spaces.

The terrace faces the mountains and has a summer kitchen that can be protected by blinds.

The house has a basement covering the entire living space and has several possibilities for storage.

There is also a workshop and a wood shed.