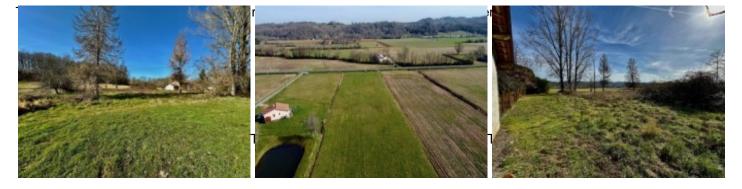

## Plot with CU 11000 m<sup>2</sup> close to Castelnau-Magnoac

32 000 €[ Vergoedingen aan de verkoper ]

- Referentie : AF26177
- Grond oppervlak : 11 000 m<sup>2</sup>

Magnificent ground of 11000 m<sup>2</sup> with CU a few kilometers away from Castelnau-Magnoac.

5 Min. from Castelnau Magnoac, this ground with view of Pyrenees and hills of Magnoac will seduce you by its place and its configuration.

A total surface of 11000 m<sup>2</sup> with CU on whom 2 living houses can be built .Ce flat and raised ground is accessible by a grassy road.

At the end of the ground, are walls which constituted a small barn. The electricity is brought on this ground as well as water. All the small buildings can be again restored.

An individual purification will be to realize.