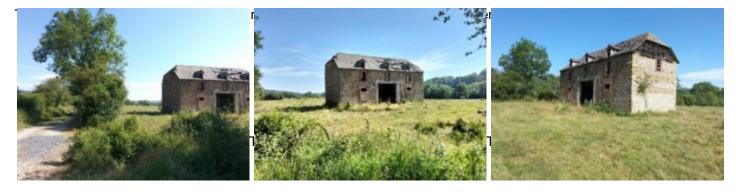

Located between Pau and Vic-en-Bigorre (20 mins from each) is this old shepherds cottage for sale sitting on 3,8 ha of pasture and bordered by a small stream.

This agricultural building is 95m<sup>2</sup> and is traditional in construction with pebble walls and a slate roof. The walls and roof framework are solid but the slate covering will need work.

The barn is not connected to electricity or water mains. According to the local mayors office this building will not obtain a certificate to transform it into an official dwelling.

The plot attached to the barn is flat, enclosed and may be watered from the small stream which flows in all seasons, perfect for livestock. The barn is accessible via a stone track.