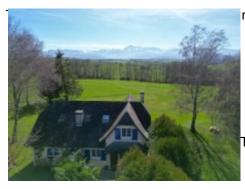

Located 15 minutes north of Bagnères de Bigorre, this architect-designed house (155 m²) is composed of a spacious living room, a master bedroom, 3 bedrooms and 2 shower-rooms, nestling on a garden of 4600 m² in a unique and natural setting with unobstructed views of the Pyrenees.

Drainage connected to a 3000L septic tank that was installed in October 2021.

Facing south, this property enjoys panoramic views of the Pyrenees from its tree-filled garden of 4600 m<sup>2</sup>.

Ideally located near schools; 15 minutes from Bagnères de Bigorre; 22 min from Tarbes; easy access to the motorway; 30 min from Lourdes; 50 min from Pau (Ryanair); 45 min from ski slopes; 1 hr 15 min from Spain; 1 hr 40 min from Toulouse; 1 hr 50 min from Biarritz and the Atlantic Ocean; 3 hr 30 min from the Mediterranean Sea.