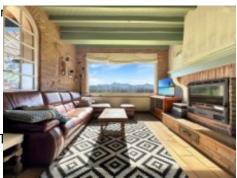

You'll appreciate this house for its exceptional setting, like a landscape painting right in front of you.

From the entrance hall (4.5 m²) you go to a huge and very bright living-cum-dining room (46.2 m²) with a fireplace insert and a big patio door that faces the Pyrenees.