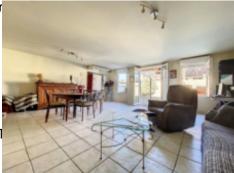

The 12m² entrance hall serves, from right to left, the 22m² fitted kitchen, a toilet, 7.60m² laundry, 39m² living/dining room and a passageway serving a 16.50m² space for use as a bedroom or office.

Back to the entrance and a wooden staircase leads up to a landing serving three bedrooms (9.9m², 12m² & 12.9m²), a washroom with toilet and a 5m² walk-in wardrobe.