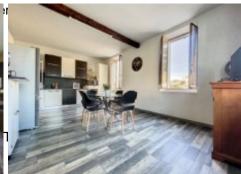

The 12m² entrance hall serves, from right to left, the 22m² fitted kitchen, a toilet, 7.60m² laundry, 39m² living/dining room and a passageway serving a 16.50m² space for use as a bedroom or office.

Back to the entrance and a wooden staircase leads up to a landing serving three bedrooms (9.9m², 12m² & 12.9m²), a washroom with toilet and a 5m² walk-in wardrobe.