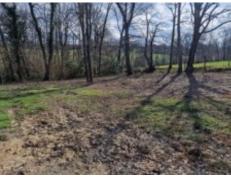

## Building land with planning permission

31 000 € [Vergoedingen aan de verkoper]

Referentie : AF26234Aantal kamers : 1

• Grond oppervlak: 2 500 m<sup>2</sup>

Located 5 minutes from Aureilhan, in the direction of Trie sur Baîse, this plot measures 2500 m²; half is building land and the other half is wooded. Planning permission has been granted. All networks (electricity, water and drainage) are on the edge of the property. Near all conveniences. In a nice spot with a small wood on the far end.

Situated 15 minutes from Tarbes, this nicely sized plot (2500 m<sup>2</sup>) is half building land and half wooded. All networks are on the edge of the property. Planning permission has already been granted. Very few neighbours in the area.