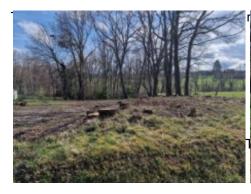

## Building land with planning permission

31 000 € [Vergoedingen aan de verkoper]

Referentie : AF26234Aantal kamers : 1

• Grond oppervlak: 2 500 m<sup>2</sup>

Located 5 minutes from Aureilhan, in the direction of Trie sur Baîse, this plot measures 2500 m²; half is building land and the other half is wooded. Planning permission has been granted. All networks (electricity, water and drainage) are on the edge of the property. Near all conveniences. In a nice spot with a small wood on the far end.

Situated 15 minutes from Tarbes, this nicely sized plot (2500 m<sup>2</sup>) is half building land and half wooded. All networks are on the edge of the property. Planning permission has already been granted. Very few neighbours in the area.