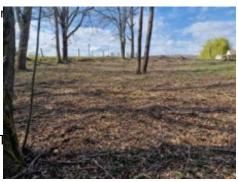

## Building land with planning permission

31 000 € [Vergoedingen aan de verkoper]

Referentie : AF26234Aantal kamers : 1

• Grond oppervlak: 2 500 m<sup>2</sup>

Located 5 minutes from Aureilhan, in the direction of Trie sur Baîse, this plot measures 2500 m²; half is building land and the other half is wooded. Planning permission has been granted. All networks (electricity, water and drainage) are on the edge of the property. Near all conveniences. In a nice spot with a small wood on the far end.

Situated 15 minutes from Tarbes, this nicely sized plot (2500 m<sup>2</sup>) is half building land and half wooded. All networks are on the edge of the property. Planning permission has already been granted. Very few neighbours in the area.