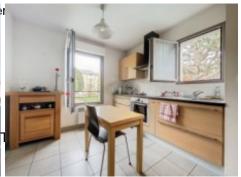

On the first floor of one of the most beautiful residences in Lourdes, served by a lift, the apartment consists of a 4.50m<sup>2</sup> entrance, a 21m<sup>2</sup> living room opening onto a balcony, an 11.50m<sup>2</sup> kitchen, two bedrooms (11m<sup>2</sup> and 10.50m<sup>2</sup>) with storage cupboards, a 4.40m<sup>2</sup> bathroom and toilet.