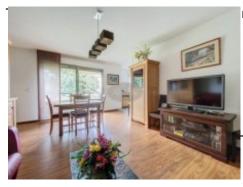

On the first floor of one of the most beautiful residences in Lourdes, served by a lift, the apartment consists of a 4.50m<sup>2</sup> entrance, a 21m<sup>2</sup> living room opening onto a balcony, an 11.50m<sup>2</sup> kitchen, two bedrooms (11m<sup>2</sup> and 10.50m<sup>2</sup>) with storage cupboards, a 4.40m<sup>2</sup> bathroom and toilet.