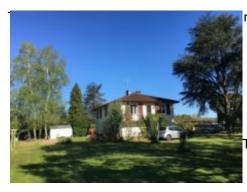

## Village Home

229 000 € [ Vergoedingen aan de verkoper ]

Referentie: AF26276
Aantal kamers: 5
Aantal slaapkamers: 4
Woon oppervlak: 125 m²
Grond oppervlak: 1 500 m²
Grond belasting: 240 €

Located between Sauvererre-de-Bèarn and Mauleon is this 150m² village home offering a living/dining room, kitchen, four bedrooms, two washrooms, a garage, car shelter and 1500m² of enclosed land with trees.

Outside, the land has trees and a car shelter.

Heating is provided by an air/water heat pump system. There is a geothermal 150 litre hot water system. The property is served by an individual sewage system (micro station installed in 2022). The windows have one pane of glass. A general modernisation of the house should be allowed for.