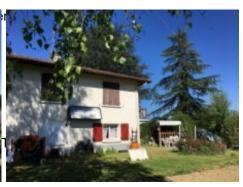

## Village Home

229 000 € [ Vergoedingen aan de verkoper ]

Referentie: AF26276
Aantal kamers: 5
Aantal slaapkamers: 4
Woon oppervlak: 125 m²
Grond oppervlak: 1 500 m²
Grond belasting: 240 €

Located between Sauvererre-de-Bèarn and Mauleon is this 150m² village home offering a living/dining room, kitchen, four bedrooms, two washrooms, a garage, car shelter and 1500m² of enclosed land with trees.

The house may be accessed via the ground floor entrance or there is an exterior staircase leading directly to the upper floor thus possibility to create two independent dwellings exists.

The ground floor consists of an 11m<sup>2</sup> entrance, a washroom, three rooms (11m<sup>2</sup>, 12m<sup>2</sup> & 17m<sup>2</sup>) a 30m<sup>2</sup> garage and a laundry room which also houses the heating boiler.